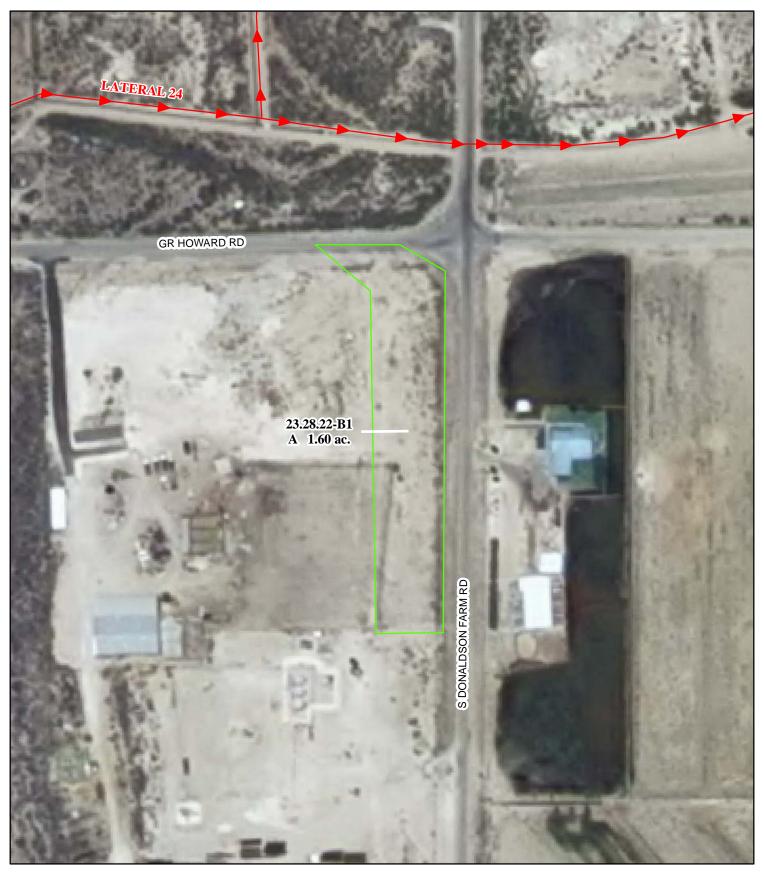

# f. Location and Amount of Irrigated Acreage:

Section 22, Township 23S, Range 28E, N.M.P.M.

Pt. SE<sup>1</sup>/<sub>4</sub>

1.60 acres

Total: 1.60 acres

As shown on the attached revised Hydrographic Survey Map for Subfile No. 23.28.22-B1, and the CID Section Hydrographic Survey Map Sheet No. 18 (1999-2011), included in Part F of this Appendix, representing the Court record as of the date of the filing of this Decree.